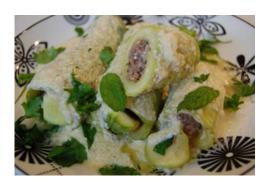

## Stuffed Courgettes

Ingredients for 4 people:

250 gr minced beef

2 spoons of rice

4 courgettes large enough

2-3 dry onions

Grated dried mint

| Parsley                                                                                                   |
|-----------------------------------------------------------------------------------------------------------|
| Water                                                                                                     |
| Salt                                                                                                      |
| Pepper                                                                                                    |
| 2 spoons of olive oil                                                                                     |
| The sauce                                                                                                 |
| 1 egg                                                                                                     |
| The juice of 2 lemons                                                                                     |
| 2-3 drops of water                                                                                        |
|                                                                                                           |
|                                                                                                           |
| Take the courgette, cut the top (lid) and remove the insides using a small spoon being careful, not to hu |

Staffed courgettes

| Staffed courgettes                                                                                                  |
|---------------------------------------------------------------------------------------------------------------------|
|                                                                                                                     |
|                                                                                                                     |
|                                                                                                                     |
|                                                                                                                     |
| Once you prepare the filling start filling the courgette, after salting the inside with our finger. Do not fill the |
| When the courgettes are cooked we move on to the sauce, called "avgolemono", a mixture of egg and                   |
|                                                                                                                     |
|                                                                                                                     |
|                                                                                                                     |
|                                                                                                                     |
|                                                                                                                     |
|                                                                                                                     |
|                                                                                                                     |
|                                                                                                                     |
|                                                                                                                     |
|                                                                                                                     |
|                                                                                                                     |
|                                                                                                                     |
|                                                                                                                     |
|                                                                                                                     |
|                                                                                                                     |
|                                                                                                                     |
|                                                                                                                     |
|                                                                                                                     |
|                                                                                                                     |
|                                                                                                                     |
|                                                                                                                     |