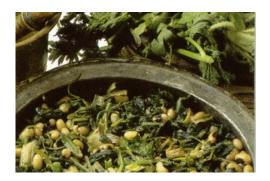

## Black eyed beans with greens

Ingredients for 6 people:

500 gr. black eyed beans

- 1 kg of green weeds
- 1 bunch of aromatic herbs
- A spoon of tomato sauce
- 1 cube of beef broth
- 1 pinch of pepper

| Black eyed beans with greens                                                                               |
|------------------------------------------------------------------------------------------------------------|
|                                                                                                            |
| 1 cup of olive oil                                                                                         |
|                                                                                                            |
| 1 large onion                                                                                              |
|                                                                                                            |
|                                                                                                            |
|                                                                                                            |
|                                                                                                            |
| Let the beans for at least 6 hours or overnight in water. Boil in plain water, drain them and drop them be |
|                                                                                                            |
|                                                                                                            |
|                                                                                                            |
| Add the chopped onion, herbs, the cube, tomato paste, pepper and oil and stir briefly over low heat. Add   |
|                                                                                                            |
|                                                                                                            |
|                                                                                                            |
|                                                                                                            |
|                                                                                                            |
|                                                                                                            |
|                                                                                                            |
|                                                                                                            |
|                                                                                                            |
|                                                                                                            |